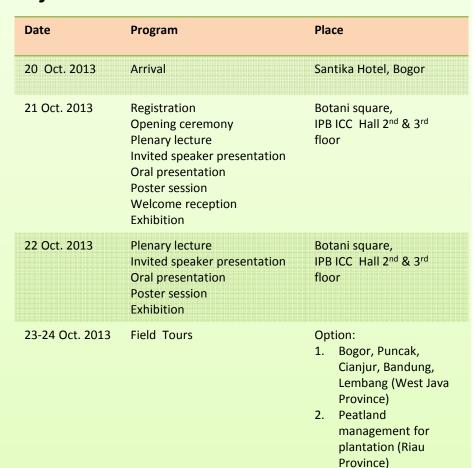

# Conference Program

#### Schedule

## **Conference and Field Tours**

To the beautiful landscape of tea plantation in Puncak, Bogor and sawah/paddy field view in Cianjur on the way to Bandung. Special performance from Udjo's House of Angklung in Bandung, a one-stop cultural workshop of Indonesia's traditional musical instrument made of bamboo.

#### 24 October 2013:

Visit Indonesian Vegetable Research Institute and amazing scenery of Tangkuban Perahu crater (tentative).

#### **Optional**

Visit largest Indonesian peatland areas in Riau Province (minimum quota 15 participants; if registered participant less than 15, the program will be cancelled)

(More informations are available at <a href="http://www.esafs11ina.org">http://www.esafs11ina.org</a>)