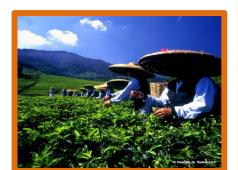

## **Conference and Field Tours**

To the beautiful landscape of tea plantation in Puncak, Bogor and sawah/paddy field view in Cianjur on the way to Bandung. Special performance from Udjo's House of Angklung in Bandung, a one-stop cultural workshop of Indonesia's traditional musical instrument made of bamboo.